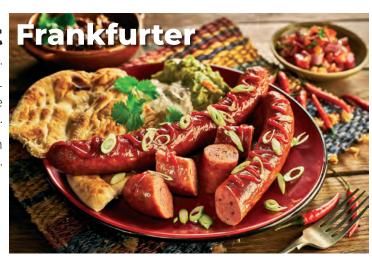

# Chilli Beef Giant Frankfurte

The spicy hot dog with a serious kick.

The all-beef hot dog with fiery chilli flakes running throughout, it is the perfect New York style Chilli Dog.

Giant by name and giant by flavour, the 28cm hot dog is full of flavour and spice.

#### **Taste**

Giant by name & giant in flavour. The perfect New York style Chilli dog. All-beef hot dog with fiery chilli flakes throughout.