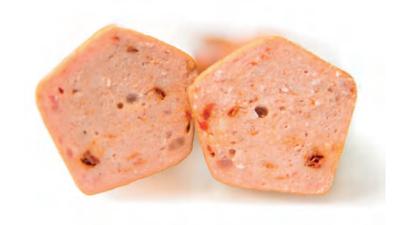

## **Ingredients:**

The sausage is 100% filler and gluten FREE.

Ingredients: Beef & veal (82%), drinking water, cooking salt (preservative: sodium nitrite), spices, chili (0.5%), glucose syrup, spice extracts, stabilizer: diphosphates, smoke flavour, antioxidant: Ascorbic acid, dyes: true carmine, flavour enhancer: monosodium glutamate, beech wood smoke.