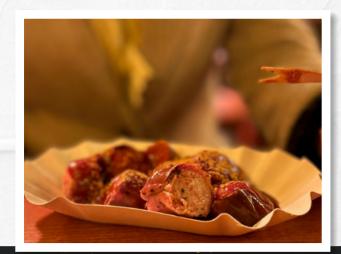

# CURRYWURST

IS THE ANWSER

86% PREMIUM PORK SAUSAGE

**DELICIOUS HERBY FLAVOUR** 

NATURAL CASING FOR THAT PERFECT SNAP

### **INGREDIENTS**

**Bratwurst** 

**Curry Ketchup** 

**Curry Powder** 

### **METHOD**

Step 1. Cook the sauasge

Step 2. Slice the sausage

Step 3. Cover with curry ketchup

Step 4. Sprinkle a layer of curry powder

**VOILA YOUR CURRYWURST IS READY FOR SERVICE** 