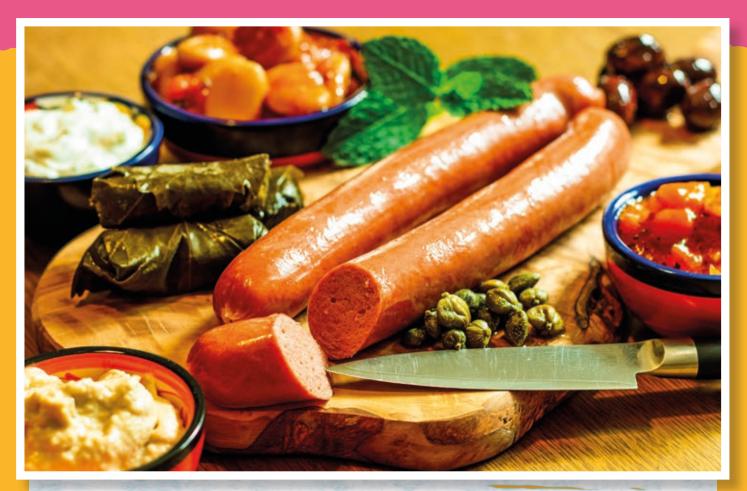

# HALAL BEEF HOT DOG

Elevate your menu with our premium Halal Beef Hot Dog, made from prime cuts of beef for a rich, indulgent flavour. Crafted without MRM and certified halal, it's the perfect choice for businesses seeking quality and taste in every bite.

Versatile and easy to prepare, this German-crafted hot dog suits any menu. Serve it classic in a bun or add gourmet flair with creative toppings like caramelized onions or kimchi. Ideal for restaurants, cafés, and caterers, it's a standout addition that promises satisfaction and quality with every serving.

#### TASTE

Rich, beefy flavour with a perfectly balanced smoky note, making this a truly irresistible Halal option